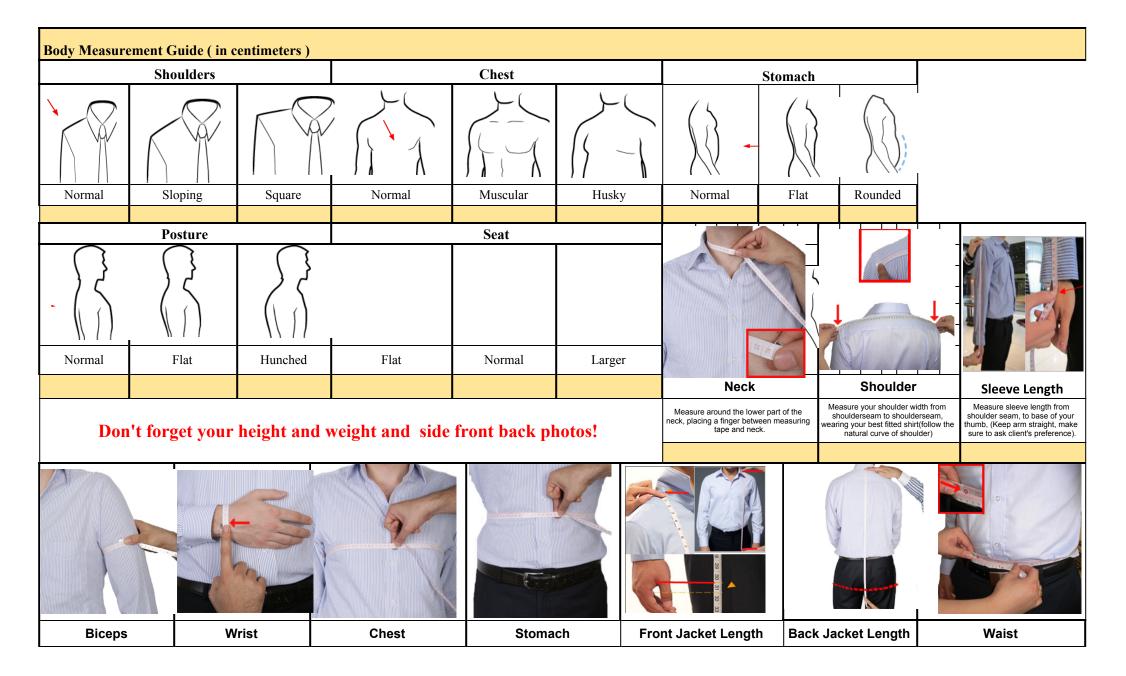

| Measure around center of your arm, (Not contract your muscles).  Measure around your wristbone. |                                                                                                     | Measure around your fullest part of the cheat, (Not puff up your chest, measure from back to front).                | Measure around the smallest<br>part of your stomach, (Relax<br>your stomach, belly size also<br>needed if client have big<br>belly). | From point of Shoulder line<br>cross to the point of Thumbs<br>Two knuckles(make sure to as<br>client's preference) | Measure from base of your neck to buttom of your rear-end. | Measure around your waist(do not put tape on belt) |  |  |
|-------------------------------------------------------------------------------------------------|-----------------------------------------------------------------------------------------------------|---------------------------------------------------------------------------------------------------------------------|--------------------------------------------------------------------------------------------------------------------------------------|---------------------------------------------------------------------------------------------------------------------|------------------------------------------------------------|----------------------------------------------------|--|--|
|                                                                                                 |                                                                                                     |                                                                                                                     |                                                                                                                                      |                                                                                                                     |                                                            |                                                    |  |  |
|                                                                                                 |                                                                                                     |                                                                                                                     | N                                                                                                                                    |                                                                                                                     | 02 S2 D2 95                                                | AT ST ST PL NE                                     |  |  |
| Hips                                                                                            | Leg Length                                                                                          | Crotch                                                                                                              | Thigh                                                                                                                                | Knee                                                                                                                |                                                            | Cuff                                               |  |  |
| Measure around the fullest part of your hips.                                                   | Measure from top to<br>buttom of your best fitted<br>pants(make sure to ask<br>client's preference) | Measure from the front top of pant, between your legs to back top of pants(make sure the tape is centered and snug) | Measure around the fullest part of your thigh(just below crotch)                                                                     | Measure around 3cm above yo knee.                                                                                   | ır Measure desired siz                                     | easure desired size of your pants cuff (finished)  |  |  |
|                                                                                                 |                                                                                                     |                                                                                                                     |                                                                                                                                      |                                                                                                                     |                                                            |                                                    |  |  |
| Back width                                                                                      |                                                                                                     | Waist                                                                                                               |                                                                                                                                      | Summary                                                                                                             | 1#                                                         | ABC ABC                                            |  |  |
| Shoulder                                                                                        |                                                                                                     | Hips                                                                                                                |                                                                                                                                      | Height                                                                                                              | 2#                                                         | ABC ABC                                            |  |  |
| Sleeve length                                                                                   |                                                                                                     | Leg length                                                                                                          |                                                                                                                                      | Weight                                                                                                              | 3#                                                         | ABC ABC                                            |  |  |
| Biceps                                                                                          |                                                                                                     | Crotch                                                                                                              |                                                                                                                                      | Age                                                                                                                 |                                                            |                                                    |  |  |
| Wrist                                                                                           |                                                                                                     | Thigh                                                                                                               |                                                                                                                                      | Special requ                                                                                                        | ıst:                                                       | Monogram(\$5)                                      |  |  |
| Chest                                                                                           |                                                                                                     | Knee                                                                                                                |                                                                                                                                      |                                                                                                                     | Words                                                      |                                                    |  |  |
| Stomach                                                                                         |                                                                                                     | Calf                                                                                                                |                                                                                                                                      |                                                                                                                     | Font                                                       |                                                    |  |  |
| Jacket length                                                                                   | Front: Back:                                                                                        | Cuff                                                                                                                |                                                                                                                                      |                                                                                                                     | Color                                                      |                                                    |  |  |